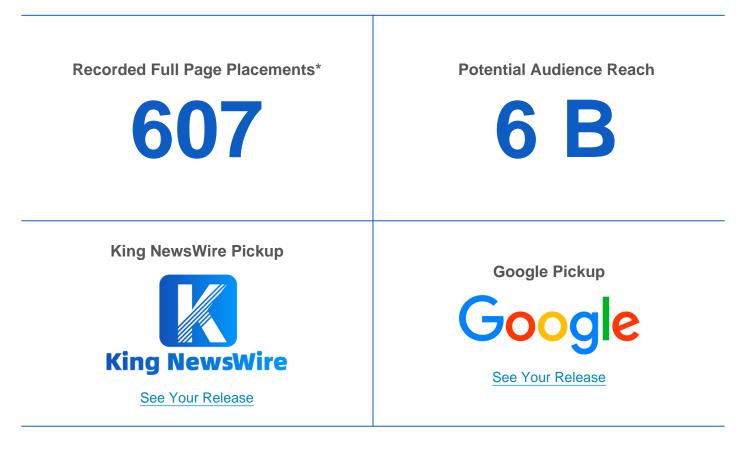

### **Distribution Report**

XQ Games Unveils Global Open Beta for Infinity Saga X, the Next-Level Mobile Hybrid Blockchain Game, Launching September 8th

Date Submited: 2023-09-06

**Google News Pickup** 

See Your Release