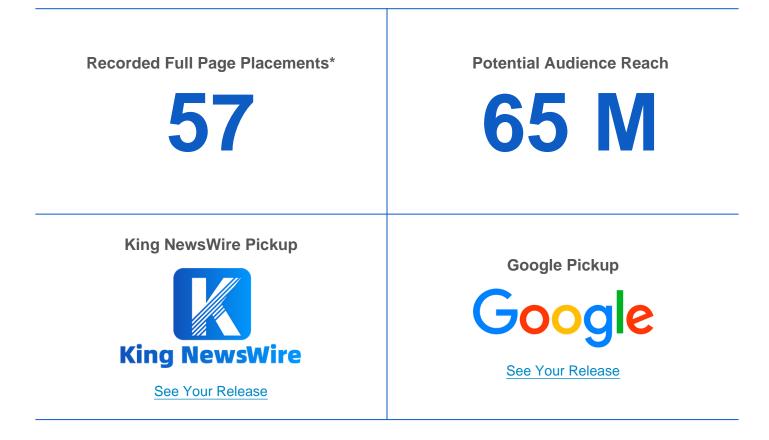

## Follow Us

| G Google News | Facebook | 🎔 Twitter | O Instagram | in Linkedin | 𝒫 Pinterest |
|---------------|----------|-----------|-------------|-------------|-------------|
|---------------|----------|-----------|-------------|-------------|-------------|

## Press Release Distribution Report

September 12, 2024

Company Name SafetyMails

Address 1 Av Nilo Peçanha, 50 - 1808

phone 5521971633863

Email priscila@safetymails.com

Country Brazil

City Rio de Janeiro

State RJ

Website https://www.safetymails.com/

## SafetyMails launches free email verification tool to help commercial teams

Date Submited: 2024-09-12



**Google News Pickup** 



See Your Release

Yahoo Pickup



Bing Pickup Microsoft See your release

## **Your Submitted Press Release**

**Rio de Janeiro, RJ, Brazil, 13th Sep 2024 -** SafetyMails, a specialist in validating and verifying email bases, has just released a new free tool that promises to help sales professionals when sending commercial emails. The tool, available on the company's website, is simple to use and allows anyone to quickly check whether an email address is valid or not.

Ensuring that messages reach the right recipients has become essential for companies of all sizes. Email verification is a critical step in this process, as it prevents emails from being sent to non-existent or invalid addresses, which can damage the company's reputation and even affect the deli