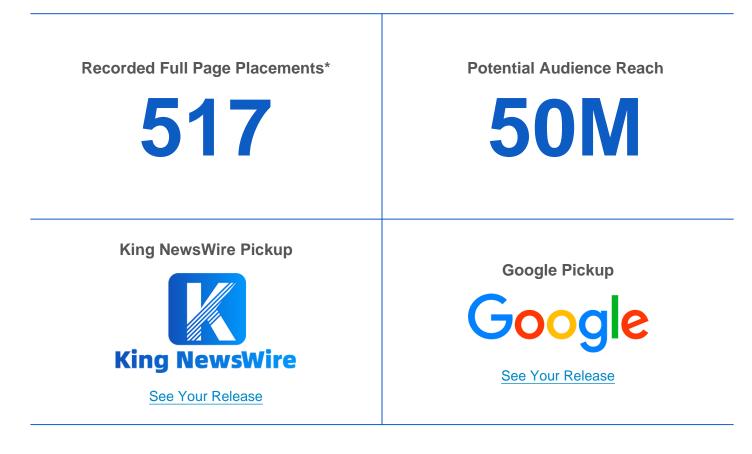

### **Your Submitted Press Release**

**Cornwall Ontario, Canada, 9th Apr 2024, King NewsWire -** Alignable's 2024 Local Business Person Of The Year Contest reached unparalleled participation levels, logging a whopping 309,000+ votes, 64,000+ recommendations, and an unheard-of number of local winners – over 5,100 across the U.S. and Canada.

During the 2024 contest, which ran from Jan. 8 to Feb. 23, 2024, 5,171 business owners emerged as winners (including ties), across 4,820 communities. That's an increase of 1,195 additional Local Business People Of 2024 compared to 2023.