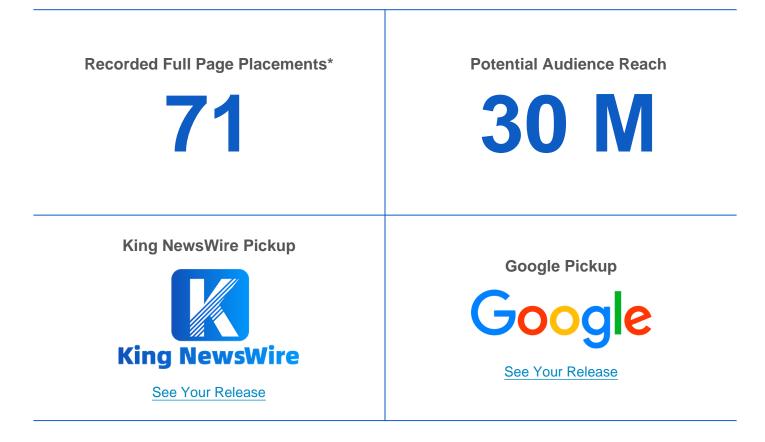

## Certified Auto NY: A Beacon of Automotive Excellence in Rockville Centre

Date Submited: 2024-03-28

**Google News Pickup** 

See Your Release

Yahoo Pickup

Bing Pickup Microsoft See your release

| Logo                                                                                                                                                                                                                                                                                                                                                                                                                                                                                                                                                                                                                                                                                                                                                                                                                                                                                                                                                                                                                                                                                                                                                                                                                                                                                                                                                                                                                                                                                                                                                                                                                                                                                                                                                                                                                                                                                                                                                                                                                                                                                                                           | Link         | Туре        | Industry               | Top 3 Visiting Countries | Potential Audience    |
|--------------------------------------------------------------------------------------------------------------------------------------------------------------------------------------------------------------------------------------------------------------------------------------------------------------------------------------------------------------------------------------------------------------------------------------------------------------------------------------------------------------------------------------------------------------------------------------------------------------------------------------------------------------------------------------------------------------------------------------------------------------------------------------------------------------------------------------------------------------------------------------------------------------------------------------------------------------------------------------------------------------------------------------------------------------------------------------------------------------------------------------------------------------------------------------------------------------------------------------------------------------------------------------------------------------------------------------------------------------------------------------------------------------------------------------------------------------------------------------------------------------------------------------------------------------------------------------------------------------------------------------------------------------------------------------------------------------------------------------------------------------------------------------------------------------------------------------------------------------------------------------------------------------------------------------------------------------------------------------------------------------------------------------------------------------------------------------------------------------------------------|--------------|-------------|------------------------|--------------------------|-----------------------|
| Server to be and source | View Release | News Portal | Media &<br>Information | US, CA, TW               | 25000 visit/month     |
| <b>FOX</b> 40                                                                                                                                                                                                                                                                                                                                                                                                                                                                                                                                                                                                                                                                                                                                                                                                                                                                                                                                                                                                                                                                                                                                                                                                                                                                                                                                                                                                                                                                                                                                                                                                                                                                                                                                                                                                                                                                                                                                                                                                                                                                                                                  | View Release | News Portal | Financial              | US, CA, IN               | 513000<br>visit/month |
|                                                                                                                                                                                                                                                                                                                                                                                                                                                                                                                                                                                                                                                                                                                                                                                                                                                                                                                                                                                                                                                                                                                                                                                                                                                                                                                                                                                                                                                                                                                                                                                                                                                                                                                                                                                                                                                                                                                                                                                                                                                                                                                                | View Release | News Portal | Financial              | US, MX, CA               | 171000<br>visit/month |
| NEWSnet<br>News as it used to be                                                                                                                                                                                                                                                                                                                                                                                                                                                                                                                                                                                                                                                                                                                                                                                                                                                                                                                                                                                                                                                                                                                                                                                                                                                                                                                                                                                                                                                                                                                                                                                                                                                                                                                                                                                                                                                                                                                                                                                                                                                                                               | View Release | News Portal | Media &<br>Information | US, UK, CA               | 15000 visit/month     |
| <b>PressRelease</b>                                                                                                                                                                                                                                                                                                                                                                                                                                                                                                                                                                                                                                                                                                                                                                                                                                                                                                                                                                                                                                                                                                                                                                                                                                                                                                                                                                                                                                                                                                                                                                                                                                                                                                                                                                                                                                                                                                                                                                                                                                                                                                            | View Release | News Portal | Media &<br>Information | US, UK, MX               | 100k visit/month      |
| NEWSnet<br>News as it used to be                                                                                                                                                                                                                                                                                                                                                                                                                                                                                                                                                                                                                                                                                                                                                                                                                                                                                                                                                                                                                                                                                                                                                                                                                                                                                                                                                                                                                                                                                                                                                                                                                                                                                                                                                                                                                                                                                                                                                                                                                                                                                               | View Release | News Portal | Media &<br>Information | US, UK, CA               | 3000 visit/month      |
| NEWS<br>SOUTHWEST                                                                                                                                                                                                                                                                                                                                                                                                                                                                                                                                                                                                                                                                                                                                                                                                                                                                                                                                                                                                                                                                                                                                                                                                                                                                                                                                                                                                                                                                                                                                                                                                                                                                                                                                                                                                                                                                                                                                                                                                                                                                                                              | View Release | News Portal | Media &<br>Information | US, PH, IL               | 5300 visit/month      |
| NEWS<br>SOUTHEAST                                                                                                                                                                                                                                                                                                                                                                                                                                                                                                                                                                                                                                                                                                                                                                                                                                                                                                                                                                                                                                                                                                                                                                                                                                                                                                                                                                                                                                                                                                                                                                                                                                                                                                                                                                                                                                                                                                                                                                                                                                                                                                              | View Release | News Portal | Media &<br>Information | US, CA, GB               | 8000 visit/month      |
| NEWS CHANNEL<br>SOUTHEAST NEERASKA                                                                                                                                                                                                                                                                                                                                                                                                                                                                                                                                                                                                                                                                                                                                                                                                                                                                                                                                                                                                                                                                                                                                                                                                                                                                                                                                                                                                                                                                                                                                                                                                                                                                                                                                                                                                                                                                                                                                                                                                                                                                                             | View Release | News Portal | Media &<br>Information | US, IN, CA               | 6200 visit/month      |
| NEWS CHANNEL<br>RIVER COUNTRY                                                                                                                                                                                                                                                                                                                                                                                                                                                                                                                                                                                                                                                                                                                                                                                                                                                                                                                                                                                                                                                                                                                                                                                                                                                                                                                                                                                                                                                                                                                                                                                                                                                                                                                                                                                                                                                                                                                                                                                                                                                                                                  | View Release | News Portal | Media &<br>Information | US, CA, TW               | 6300 visit/month      |
| NEWS CHANNEL<br>DEBRASKA                                                                                                                                                                                                                                                                                                                                                                                                                                                                                                                                                                                                                                                                                                                                                                                                                                                                                                                                                                                                                                                                                                                                                                                                                                                                                                                                                                                                                                                                                                                                                                                                                                                                                                                                                                                                                                                                                                                                                                                                                                                                                                       | View Release | News Portal | Media &<br>Information | IN, TH, JP               | 7500 visit/month      |
| RIVER COUNTRY                                                                                                                                                                                                                                                                                                                                                                                                                                                                                                                                                                                                                                                                                                                                                                                                                                                                                                                                                                                                                                                                                                                                                                                                                                                                                                                                                                                                                                                                                                                                                                                                                                                                                                                                                                                                                                                                                                                                                                                                                                                                                                                  | View Release | News Portal | Media &<br>Information | US, CA, TW               | 6300 visit/month      |
| NEWS CHANNEL<br>BRASKA                                                                                                                                                                                                                                                                                                                                                                                                                                                                                                                                                                                                                                                                                                                                                                                                                                                                                                                                                                                                                                                                                                                                                                                                                                                                                                                                                                                                                                                                                                                                                                                                                                                                                                                                                                                                                                                                                                                                                                                                                                                                                                         | View Release | News Portal | Media &<br>Information | US, IN, CA               | 6200 visit/month      |
| <b>NEWS</b><br>SOUTHEAST                                                                                                                                                                                                                                                                                                                                                                                                                                                                                                                                                                                                                                                                                                                                                                                                                                                                                                                                                                                                                                                                                                                                                                                                                                                                                                                                                                                                                                                                                                                                                                                                                                                                                                                                                                                                                                                                                                                                                                                                                                                                                                       | View Release | News Portal | Media &<br>Information | US, CA, GB               | 8000 visit/month      |
| NEWS CHANNEL<br>DEBRASKA                                                                                                                                                                                                                                                                                                                                                                                                                                                                                                                                                                                                                                                                                                                                                                                                                                                                                                                                                                                                                                                                                                                                                                                                                                                                                                                                                                                                                                                                                                                                                                                                                                                                                                                                                                                                                                                                                                                                                                                                                                                                                                       | View Release | News Portal | Media &<br>Information | US, UK, ES               | 3000 visit/month      |
| NORTHEAST                                                                                                                                                                                                                                                                                                                                                                                                                                                                                                                                                                                                                                                                                                                                                                                                                                                                                                                                                                                                                                                                                                                                                                                                                                                                                                                                                                                                                                                                                                                                                                                                                                                                                                                                                                                                                                                                                                                                                                                                                                                                                                                      | View Release | News Portal | Media &<br>Information | US, CA, UK               | 7500 visit/month      |
| NEWS CHANNEL<br>NORTHEAST NEBRASKA                                                                                                                                                                                                                                                                                                                                                                                                                                                                                                                                                                                                                                                                                                                                                                                                                                                                                                                                                                                                                                                                                                                                                                                                                                                                                                                                                                                                                                                                                                                                                                                                                                                                                                                                                                                                                                                                                                                                                                                                                                                                                             | View Release | News Portal | Media &<br>Information | US, CA, GB               | 5500 visit/month      |
| <b>NEWS</b><br>MIDWEST                                                                                                                                                                                                                                                                                                                                                                                                                                                                                                                                                                                                                                                                                                                                                                                                                                                                                                                                                                                                                                                                                                                                                                                                                                                                                                                                                                                                                                                                                                                                                                                                                                                                                                                                                                                                                                                                                                                                                                                                                                                                                                         | View Release | News Portal | Media &<br>Information | US, CA, UK               | 4600 visit/month      |
| NEWS CHANNEL<br>NEBRASKA                                                                                                                                                                                                                                                                                                                                                                                                                                                                                                                                                                                                                                                                                                                                                                                                                                                                                                                                                                                                                                                                                                                                                                                                                                                                                                                                                                                                                                                                                                                                                                                                                                                                                                                                                                                                                                                                                                                                                                                                                                                                                                       | View Release | News Portal | Media &<br>Information | US, CA, GB               | 5100 visit/month      |
| news<br>Michigan                                                                                                                                                                                                                                                                                                                                                                                                                                                                                                                                                                                                                                                                                                                                                                                                                                                                                                                                                                                                                                                                                                                                                                                                                                                                                                                                                                                                                                                                                                                                                                                                                                                                                                                                                                                                                                                                                                                                                                                                                                                                                                               | View Release | News Portal | Media &<br>Information | US, CA, GB               | 7100 visit/month      |