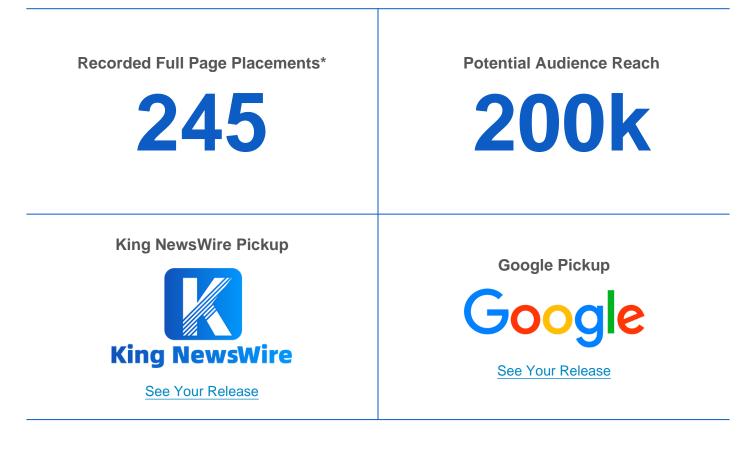

## Albany Airport Taxi Expands Services to Offer Luxurious Limo Service

Date Submited: 2023-09-11

**Google News Pickup** 

See Your Release

Yahoo Pickup

Bing Pickup

See your release